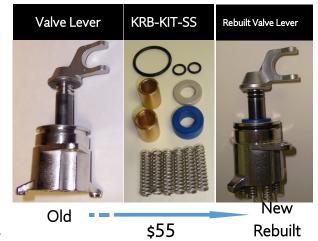

## Krones Valve Lever Kit—Bottle Filling Line

#### Notable Features and Benefits

- SS Seal w/ O'Ring eliminates valve jamming failures caused by chipping of the Ceramic Seal
- Sold as Rebuild Kit to save \$100's when needing to replace vs OEM new Valve Lever replacement
- All parts are Food Grade non toxic
- Rebuild the Valve Lever in minutes at 10% the cost of a new OEM replacement Lever.

### **Product Description**

Rebuild parts meet OEM specifications with improved reliability and durability

Available in various rebuild kit BOMs to meet your needs

Eliminates the OEM Ceramic Seal with durable SS Seal and O'Ring design

#### **Product Function**

This rebuild kit has designed out a problematic failure mode of the OEM Ceramic Seal. The OEM seal can chip during operation allowing the chip to jam the mechanism and need to be replaced.

Use the Rebuild kit to improve reliability and regain the filling line performance as expected. All at a fraction of the cost of a replacement Valve Lever from the OEM