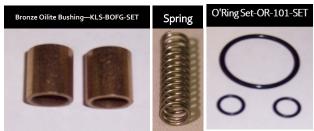

#### Notable Features and Benefits

- SS Seal w/ O'Ring eliminates valve jamming failures caused by chipping of the Ceramic Seal
- Sold as Rebuild Kit to save \$100's when needing to replace vs OEM new Valve Lever replacement
- All parts are Food Grade non toxic
- Rebuild the Valve Lever in minutes at 10% the cost of a new OEM replacement Lever.

### **Product Description**

Rebuild parts meet OEM specifications with improved reliability and durability

Available in various rebuild kit BOMs to meet your needs

Eliminates the OEM Ceramic Seal with durable SS Seal and O'Ring design