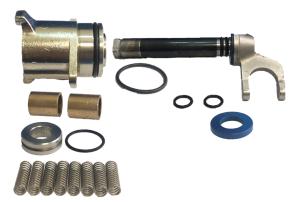

#### Notable Features and Benefits

- SS Seal w/ O'Ring eliminates valve jamming failures caused by chipping of the Ceramic Seal
- Sold as Rebuild Kit to save \$100's when needing to replace vs OEM new Valve Lever replacement
- All parts are Food Grade non toxic
- Rebuild the Valve Lever in minutes at 10% the cost of a new OEM replacement Lever.

### **Product Description**

Rebuild parts meet OEM specifications with improved reliability and durability

Available in various rebuild kit BOMs to meet your needs

Eliminates the OEM Ceramic Seal with durable SS Seal and O'Ring design