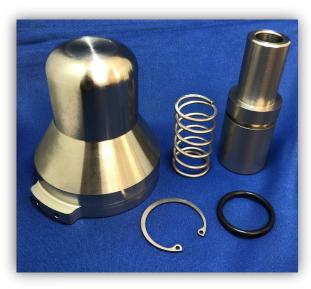

#### **Notable Features and Benefits**

- Stainless Steel Version of the Krones OEM CIP Device
- Orop-in Design at <50% cost of OEM Plastic Version
- Eliminates potential source of cracking due to thermal stresses in Plastic at elevated CIP temperatures
- Withstands highest degree of Sterilization to maximize antimicrobial confidence

## **Product Description**

Designed to replace the Krones OEM Plastic version of the CIP Device at 50% lower cost.

Made of 304 Stainless Steel

Viton Rubber Seals Available

CIP-KOEM-SET-SS

### **Product Function**

The CIP device was designed to create a hermetic seal between the valve and this unit. Allowing for the production line to cycle through the CIP process.

The unit is designed to withstand the various corrosive chemicals and temperatures that are introduced during the CIP process of Krones beverage filling equipment..