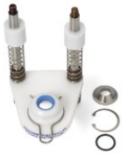

## Centering Guides—Meyer Bottle Filling Line

#### Notable Features and Benefits

- MARKS MACHINERY CENTERING GUIDES can give you a SIX MONTH OR LESS PAY BACK by reducing DOWNTIME and MAINTENANCE Hours
- Provide more positive centering of bottle on vent-tube
- Increase speed by providing more active valves
- Increase filling efficiency
- Easily installed on all Meyer Fillers
- Floating centering bells are easy to change
- Simplifies 28mm to 38mm change over
- Reduce lift cylinder pressure and lower bowl pressure
- Run both glass and PET on same centering guides
- Less than 1/3 the cost of OEM Tulip Actuator assembly
- PET neck support assembly not necessary
- Reduce or eliminate splitting of lift cylinders
- No bushings to frequently replace
- tles or removed

### **Product Description**

Parts are made of material to provide high wear resistance and can withstand hot CIP with minimal water absorption.

Immediate Delivery Available