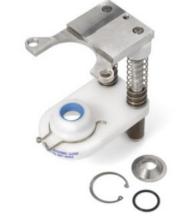

## Centering Guides—Meyer Bottle Filling Line

#### Notable Features and Benefits

- MARKS MACHINERY CENTERING GUIDES can give you a SIX MONTH OR LESS PAY BACK by reducing DOWNTIME and MAINTENANCE Hours
- Provide more positive centering of bottle on vent-tube
- Increase speed by providing more active valves
- Increase filling efficiency
- Easily installed on all Meyer Fillers
- Floating centering bells are easy to change
- Simplifies 28mm to 38mm change over
- Reduce lift cylinder pressure and lower bowl pressure
- Run both glass and PET on same centering guides
- Less than 1/3 the cost of OEM Tulip Actuator assembly
- PET neck support assembly not necessary
- Reduce or eliminate splitting of lift cylinders
- No bushings to frequently replace
- tles or removed

### **Product Description**

Parts are made of material to provide high wear resistance and can withstand hot CIP with minimal water absorption.

Immediate Delivery Available

# CG-101-M-TRI

FOR MEYER TRI-STAR

FOR MEYER PRE TRI-STAR

FOR MEYER B2 OLDER FILLERS

Snift Block ID < 1.5"