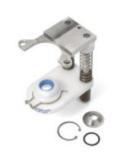

## Centering Guides—Meyer Bottle Filling Line

#### Notable Features and Benefits

- MARKS MACHINERY CENTERING GUIDES can give you a SIX MONTH OR LESS PAY BACK by reducing DOWNTIME and MAINTENANCE Hours
- Provide more positive centering of bottle on vent-tube
- Increase speed by providing more active valves
- Increase filling efficiency
- Easily installed on all Meyer Fillers
- Floating centering bells are easy to change
- Simplifies 28mm to 38mm change over
- Reduce lift cylinder pressure and lower bowl pressure
- Run both glass and PET on same centering guides
- Less than 1/3 the cost of OEM Tulip Actuator assembly
- PET neck support assembly not necessary
- Reduce or eliminate splitting of lift cylinders
- No bushings to frequently replace
- tles or removed

### **Product Description**

Parts are made of material to provide high wear resistance and can withstand hot CIP with minimal water absorption.

Immediate Delivery Available

# CG-101-M-TRI

FOR MEYER TRI-STAR

FOR MEYER PRE TRI-STAR

FOR MEYER B2 OLDER FILLERS

Snift Block ID < 1.5"