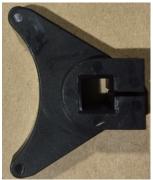

ng material that extends life
- Clean design eliminating potential bacteria build-up
- Reduce inventory...Same Lever for both Can and Bottle Fillers...Just change the Butterfly

### **Product Description**

All Parts are food Grade non Toxic

This design has eliminated critical sources of failure including variability in torques over time, longer life of the Spring and potential contamination from brake dust

Easily installed on all KHS Bottle and Can fillers

# **Product Function**

The Valve lever opener is designed to consistently actuate the filling valve on KHS Bottle and Can line Filling equipment.

The adjustability of the torques for your production specific requirements ensures best control during the filling process and consistency over time.



#### **Bottle Filler Butterfly**



**Can Filler Butterfly**