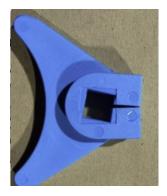

- Clean design eliminating potential bacteria build-up
- Reduce inventory...Same Lever for both Can and Bottle Fillers...Just change the Butterfly

### **Product Description**

All Parts are food Grade non Toxic

This design has eliminated critical sources of failure including variability in torques over time, longer life of the Spring and potential contamination from brake dust

Easily installed on all KHS Bottle and Can fillers

# **Product Function**

The Valve lever opener is designed to consistently actuate the filling valve on KHS Bottle and Can line Filling equipment.

The adjustability of the torques for your production specific requirements ensures best control during the filling process and consistency over time.



#### **Bottle Filler Butterfly**



**Can Filler Butterfly**