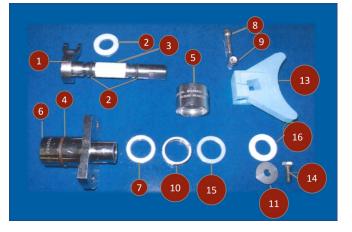

# KHS Valve Lever for Bottle and Can Fillers

## Notable Features and Benefits

- Opening Torques can be adjusted to operational needs
- 🕝 More consistent torques during operation
- No Brake pads that can cause contamination or become loose
- 🥝 Braking spring material that extends life
- Clean design eliminating potential bacteria build-up
- Reduce inventory...Same Lever for both Can and Bottle Fillers...Just change the Butterfly

### **Product Description**

All Parts are food Grade non Toxic

This design has eliminated critical sources of failure including variability in torques over time, longer life of the Spring and potential contamination from brake dust

Easily installed on all KHS Bottle and Can fillers

# **Product Function**

The Valve lever opener is designed to consistently actuate the filling valve on KHS Bottle and Can line Filling equipment.

The adjustability of the torques for your production specific requirements ensures best control during the filling process and consistency over time.