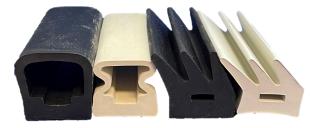

Available in Black or White

Keeping it Simple and Smart

Email: sales@marksmachinery.com

"D" Style and "J" (3-Finger Style) Grippers

Gripper Direction of Travel