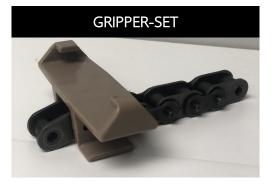

#### **Product Description**

Marks Machinery Grippers can be used on Lowerators, Rinsers and Case Packers

Flight mounts make it easy to install

Eliminates the unpredictability of premature failure that is experienced with "D" style Grippers