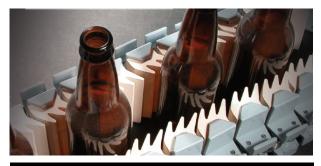

#### **Product Description**

Marks Machinery Grippers can be used on Lowerators, Rinsers and Case Packers

Flight mounts make it easy to install

Eliminates the unpredictability of premature failure that is experienced with "D" style Grippers

#### **Product Function**

The 3-Finger design increases grip strength while increasing life by reducing the stress on the rubber at the flex point.

The design has also eliminated the hidden tunnel that is inherent in the "D" style design...eliminating the high risk area where mold grows, creating a higher sanitary solution for your filling operation.