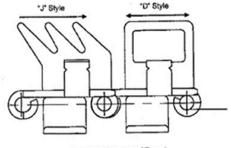

#### **Product Function**

The 3-Finger design increases grip strength while increasing life by reducing the stress on the rubber at the flex point.

The design has also eliminated the hidden tunnel that is inherent in the "D" style design...eliminating the high risk area where mold grows, creating a higher sanitary solution for your filling operation.

Keeping it Simple and Smart

Email: sales@marksmachinery.com

"D" Style and "J" (3-Finger Style) Grippers

Gripper Direction of Travel