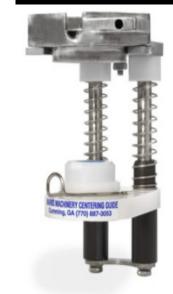

#### **Notable Features and Benefits**

- MARKS MACHINERY CENTERING GUIDES can give you a SIX MONTH OR LESS PAY BACK by reducing DOWNTIME and MAINTENANCE Hours
- Provide more positive centering of bottle on vent-tube
- Increase speed by providing more active valves
- Increase filling efficiency
- Easily installed on all CC&S Fillers
- Floating centering bells are easy to change
- Simplifies 28mm to 38mm change over
- Reduce lift cylinder pressure and lower bowl pressure
- Run both glass and PET on same centering guides
- 🚫 Less than 1/3 the cost of OEM Tulip Actuator assembly
- PET neck support assembly not necessary
- Reduce or eliminate splitting of lift cylinders
- No bushings to frequently replace
- Explosion guards can usually be left on filler for all bot-

# Centering Guide with



CG-101-CC&S





CB-101-28-M

Snift Block ID <1.5"

#### **Product Description**

Parts are made of material to provide high wear resistance and can withstand hot CIP with minimal water absorption.

Immediate Delivery Available