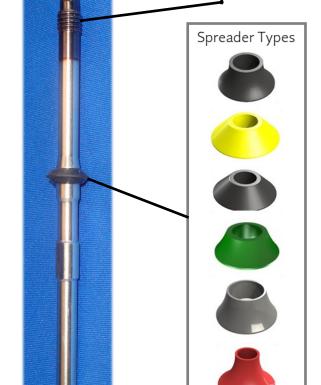

#### **Product Function**

The product includes the features that provide the needed adjustments and durability to maintain tight fill height requirements.

The adjustability of sleeve to acquire the needed fill height allows the operation to make adjustments due to uncontrolled variables.

The heat treated threads ensures that they do not wear which can also cause variability in the process.