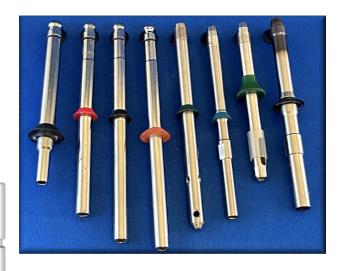

# Vent Tubes—Bottle Filling Line

## **Product Description**

Vent tubes are manufactured to your precise specification and drawing

All Vent Tubes are electro Polished to alleviate corrosion extending the performance life of the Vent Tube.