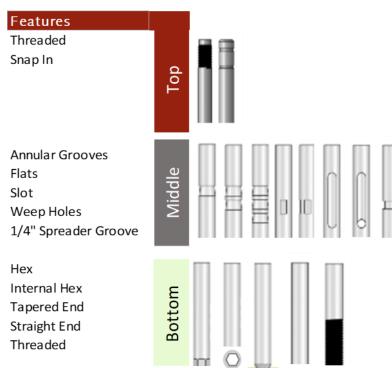

### **Notable Features and Benefits**

# Thread Hardening Treatment

Internal Hex on

bottom