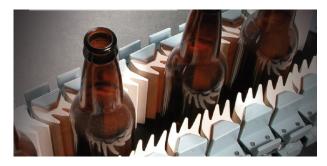

## Grippers-Bottle Filling Line

#### **Product Description**

Marks Machinery Grippers can be used on Lowerators, Rinsers and Case Packers

Flight mounts make it easy to install

Eliminates the unpredictability of premature failure that is experienced with "D" style Grippers