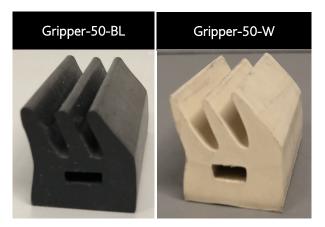

Available in Black or White

#### **Product Function**

The 3-Finger design increases grip strength while increasing life by reducing the stress on the rubber at the flex point.

The design has also eliminated the hidden tunnel that is inherent in the "D" style design...eliminating the high risk area where mold grows, creating a higher sanitary solution for your filling operation.