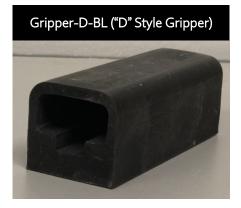

#### **Product Function**

The 3-Finger design increases grip strength while increasing life by reducing the stress on the rubber at the flex point.

The design has also eliminated the hidden tunnel that is inherent in the "D" style design...eliminating the high risk area where mold grows, creating a higher sanitary solution for your filling operation.

# Product Sheet

Keeping it Simple and Smart

Email: sales@marksmachinery.com

3 Finger Gripper OEM "D" Style Gripper