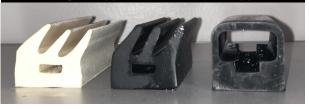

y to clean with no hidden areas to collect Mold

#### **Product Description**

Marks Machinery Grippers can be used on Lowerators, Rinsers and Case Packers

Flight mounts make it easy to install

Eliminates the unpredictability of premature failure that is experienced with "D" style Grippers

Available in Black or White

#### **Product Function**

The 3-Finger design increases grip strength while increasing life by reducing the stress on the rubber at the flex point.

The design has also eliminated the hidden tunnel that is inherent in the "D" style design...eliminating the high risk area where mold grows, creating a higher sanitary solution for your filling operation.

# Product Sheet

Keeping it Simple and Smart

Email: sales@marksmachinery.com



3 Finger Gripper OEM "D" Style Gripper



### Available with Quick Delivery